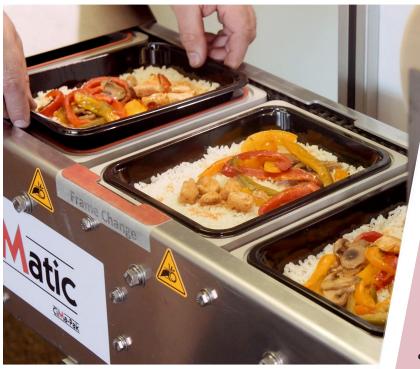

## **CiMatic II Inline Automatic Tray Sealer**

Are your ready-meal sales taking off but your process is holding you back?

The CiMatic **Automatic Tray** Sealer will speed things up for you. At 20 trays per minute your culinary delights will be on the table by lunch time. Change the plate size and your dinner will be ready for suppertime!

- Meals on wheels
- School meals
- Airline meals

Toll Free: 877-631-2462

CiMa-Pak presents its new CiMatic II where you can adjust the temperature and the speed. It's open design and working height allows the operators to work on both sides of the sealer.