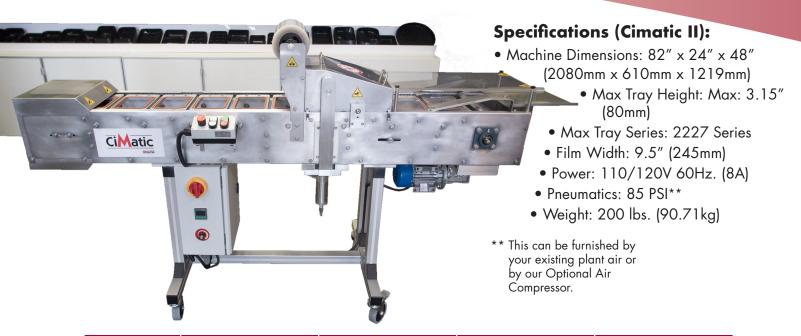

## **CiMatic II Inline Automatic Tray Sealer**

Are your ready-meal sales taking off but your process is holding you back?

The CiMatic **Automatic Tray** Sealer will speed things up for you. At 20 trays per minute your culinary delights will be on the table by lunch time. Change the plate size and your dinner will be ready for suppertime!

- Meals on wheels
- School meals
- Airline meals

Toll Free: 877-631-2462

CiMa-Pak presents its new CiMatic II where you can adjust the temperature and the speed. It's open design and working height allows the operators to work on both sides of the sealer.